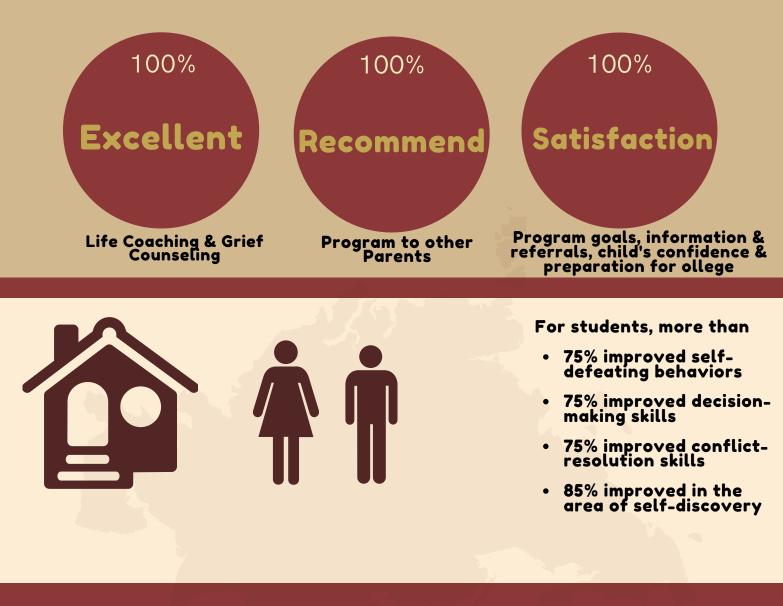

## 2019-2020 LIFE COACHING & GRIEF COUNSELING PROGRAM RESULTS

## AFTER THE LIFE COACHING AND GRIEF COUNSELING PROGRAM, PARENTS/GUARDIANS RATED

Improvement in the areas of self-defeating behaviors, decision-making, conflict-resolution skills and self-discovery

For students, more than

- 30% increase in learning life-skills about choosing a college
- 30% increase in learning life-skills about choosing a major
- 20% increase in learning life-skills about financial aid

Increase in the areas of choosing a college, choosing a major and learning about financial aid